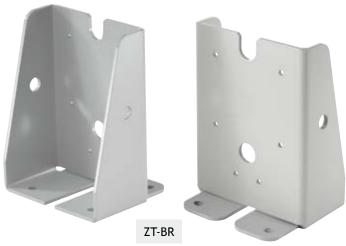

The manual release button is changeable from the base side to left or right. Cable entry is possible from rear side by means of enclosed exits from the base side, left or right.

An optional bracket is also available for floor or wall mounting (ZT-BR).