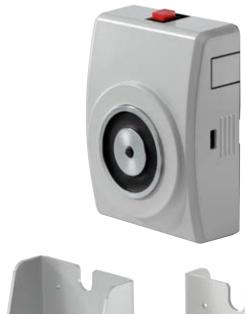

## Zeta Magnetic Door Holders

(ZT-DR24 & ZT-DR240)

The Zeta magnetic door holders are designed to retain a fire door open against the force of its own closing device. In the event of a fire, the door holder magnet can be turned off by the fire alarm, allowing the door to shut.

The manual release button is changeable from the base side to left or right. Cable entry is possible from rear side by means of enclosed exits from the base side, left or right.

An optional bracket is also available for floor or wall mounting (ZT-BR).

## **Features**

√ Tested according to EN1155

| Model                     | ZT-DR24         | ZT-DR240        |  |
|---------------------------|-----------------|-----------------|--|
| Part No.                  | 50-001          | 50-002          |  |
| Rated Voltage             | 24V DC          | 230V AC         |  |
| Rated Current             | 65mA            | 6mA             |  |
| Switch Through Aux        | Yes             | No              |  |
| Needs Back EMF Diode      | Yes             | No              |  |
| Holding Force             | 400 N           | 400 N           |  |
| Size (Main Unit)          | 110 x 85 x 38mm | 110 x 85 x 38mm |  |
| Dimensions (Keeper Plate) | 55 x 55 x 50mm  |                 |  |
| Weight (Main Unit)        | 404g            |                 |  |
| Weight (Keeper Plate)     | 153g            |                 |  |